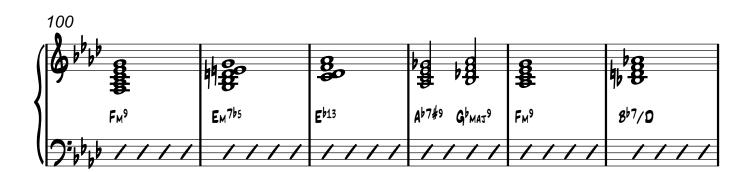

#### KILLING ME SOFTLY WITH HIS SONG

Piano (Synth Rhodes Opt.)

Piano (Synth Rhodes Opt.)

Piano (Synth Rhodes Opt.)

Piano (Synth Rhodes Opt.)

Piano (Synth Rhodes Opt.)