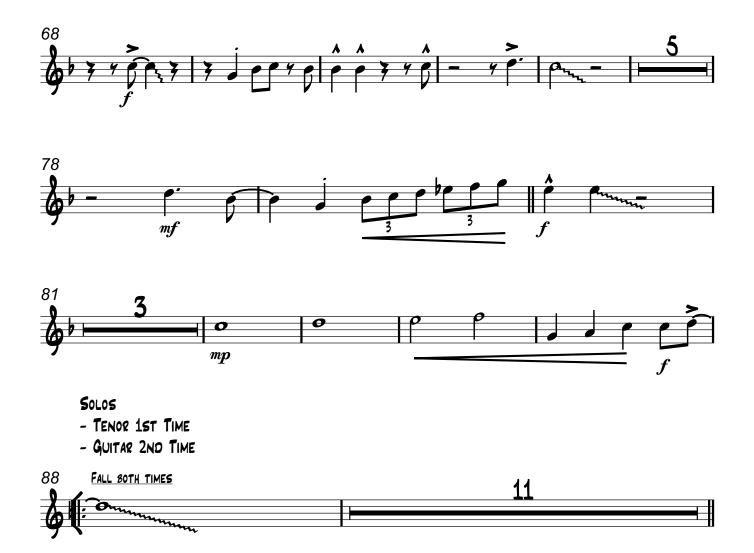

# KILLING ME SOFTLY WITH HIS SONG

- TENOR 1ST TIME

Bari Sax

Drums

SOLOS

- TENOR 1ST TIME

- GUITAR 2ND TIME

Drums

Drums