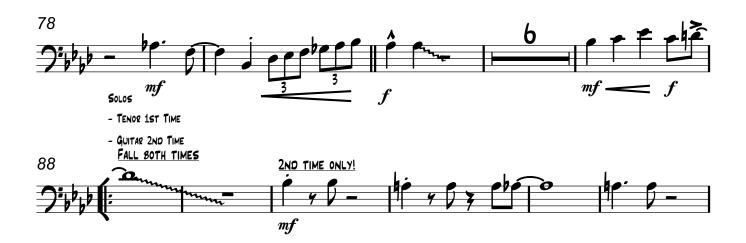

# KILLING ME SOFTLY WITH HIS SONG

- TENOR 1ST TIME

Bari Sax

Drums

SOLOS

- TENOR 1ST TIME

- GUITAR 2ND TIME

Drums

Drums