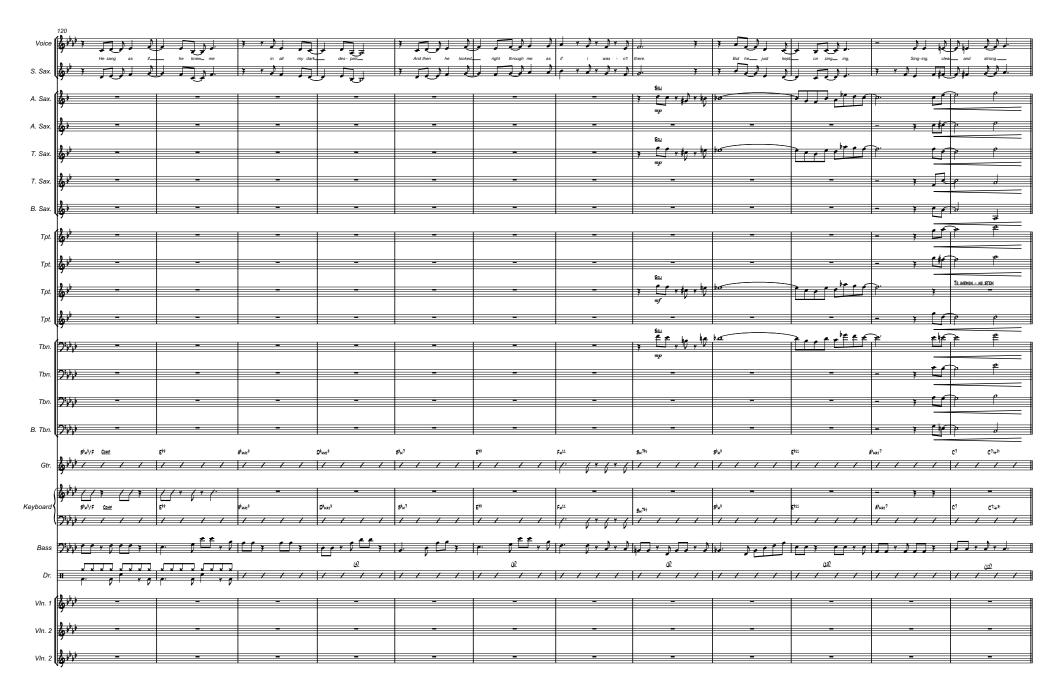

## Commissioned by the Toronto Starlight Orchestra (www.starlightorchestra.ca) KILLING ME SOFTLY WITH HIS SONG

Fox/Gimbel Arr. Matt Amy



SLOWLY =80



























(www.starlightorchestra.ca)

KILLING ME SOFTLY WITH HIS SONG











































































## KILLING ME SOFTLY WITH HIS SONG















Solo Soprano Sax (If No Vocal)





















Solo Soprano Sax (If No Vocal)





Solo Soprano Sax (If No Vocal)





(www.starlightorchestra.ca)

## KILLING ME SOFTLY WITH HIS SONG

























(www.starlightorchestra.ca)

## KILLING ME SOFTLY WITH HIS SONG

















### KILLING ME SOFTLY WITH HIS SONG



12/8 FEEL FUNK =174 (SWUNG QUAVERS)











































# KILLING ME SOFTLY WITH HIS SONG

Fox/Gimbel Arr. <u>Matt Amy</u>



mf













2nd Tenor Sax







# KILLING ME SOFTLY WITH HIS SONG

























- TENOR 1ST TIME









Bari