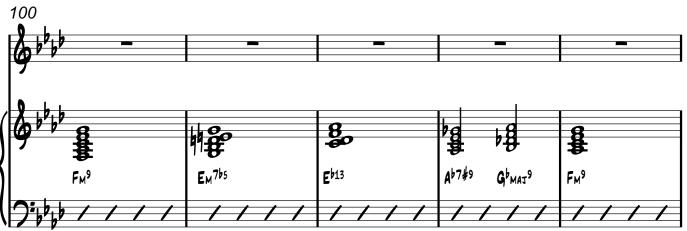

#### KILLING ME SOFTLY WITH HIS SONG

Piano (Synth Rhodes Opt.)

Piano (Synth Rhodes Opt.)

Piano (Synth Rhodes Opt.)

Piano (Synth Rhodes Opt.)

Piano (Synth Rhodes Opt.)