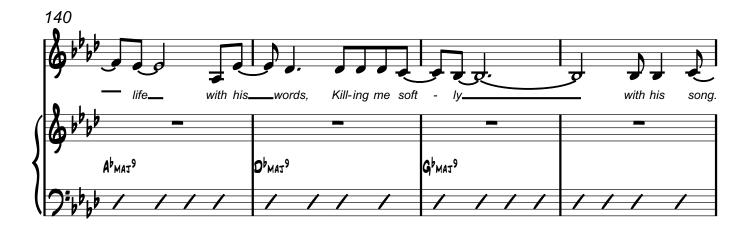

#### KILLING ME SOFTLY WITH HIS SONG

Piano (Synth Rhodes Opt.)

Piano (Synth Rhodes Opt.)

Piano (Synth Rhodes Opt.)

Piano (Synth Rhodes Opt.)

Piano (Synth Rhodes Opt.)