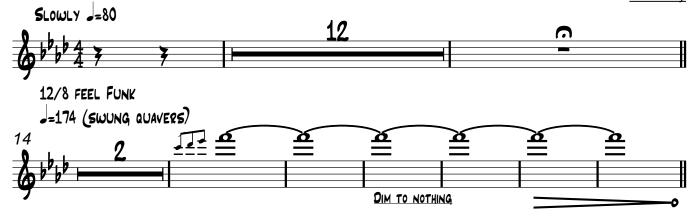

## Commissioned by the Toronto Starlight Orchestra (www.starlightorchestra.ca) KILLING ME SOFTLY WITH HIS SONG

Fox/Gimbel Arr. Matt Amy

SLOWLY =80

(www.starlightorchestra.ca)

KILLING ME SOFTLY WITH HIS SONG

### KILLING ME SOFTLY WITH HIS SONG

12/8 FEEL FUNK =174 (SWUNG QUAVERS)