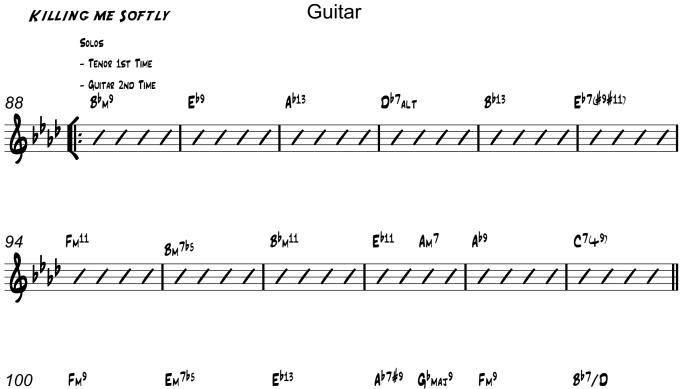

# KILLING ME SOFTLY WITH HIS SONG

Guitar

Guitar

Drums

SOLOS

- TENOR 1ST TIME

- GUITAR 2ND TIME

Drums

Drums