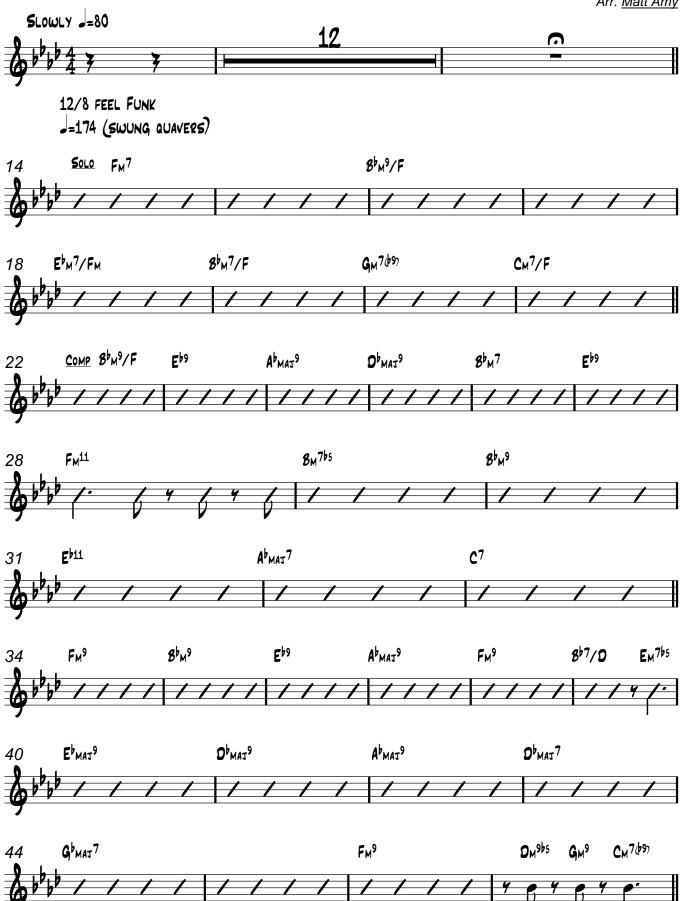

G



KILLING ME SOFTLY

2nd Trumpet



KILLING ME SOFTLY WITH HIS SONG









































#### 4th Trumpet

KILLING ME SOFTLY WITH HIS SONG





















OPEN - GRADUALLY FADING AWAY





#### 1st Trombone

KILLING ME SOFTLY WITH HIS SONG





















1st Trombone





























## KILLING ME SOFTLY WITH HIS SONG

Fox/Gimbel Arr. <u>Matt Amy</u>



f

2nd Trombone











2nd Trombone











#### KILLING ME SOFTLY WITH HIS SONG



**3rd Trombone** 





















7;

♪

(www.starlightorchestra.ca)

#### KILLING ME SOFTLY WITH HIS SONG

Fox/Gimbel Arr. <u>Matt Amy</u>

**, , , ,** 

♪



























#### Commissioned by the Toronto Starlight Orchestra

(www.starlightorchestra.ca)

# KILLING ME SOFTLY WITH HIS SONG



Guitar































Guitar







#### KILLING ME SOFTLY WITH HIS SONG









Piano (Synth Rhodes Opt.)













Piano (Synth Rhodes Opt.)



















Piano (Synth Rhodes Opt.)









Piano (Synth Rhodes Opt.)











Piano (Synth Rhodes Opt.)











### KILLING ME SOFTLY WITH HIS SONG

















Electric Bass (Frettless Opt.)

















Electric Bass (Frettless Opt.)















Electric Bass (Frettless Opt.)















Electric Bass (Frettless Opt.)













(www.starlightorchestra.ca) KILLING ME SOFTLY WITH HIS SONG























Drums









SOLOS

- TENOR 1ST TIME

- GUITAR 2ND TIME







Drums















Drums











#### (www.starlightorchestra.ca)

## KILLING ME SOFTLY WITH HIS SONG