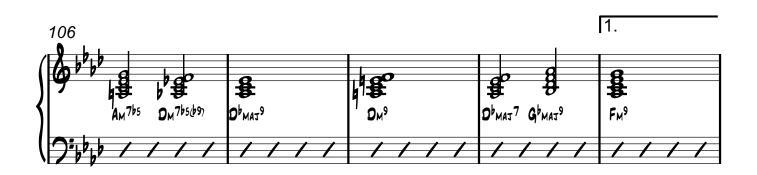

#### KILLING ME SOFTLY WITH HIS SONG

Piano (Synth Rhodes Opt.)

Piano (Synth Rhodes Opt.)

Piano (Synth Rhodes Opt.)

Piano (Synth Rhodes Opt.)

Piano (Synth Rhodes Opt.)