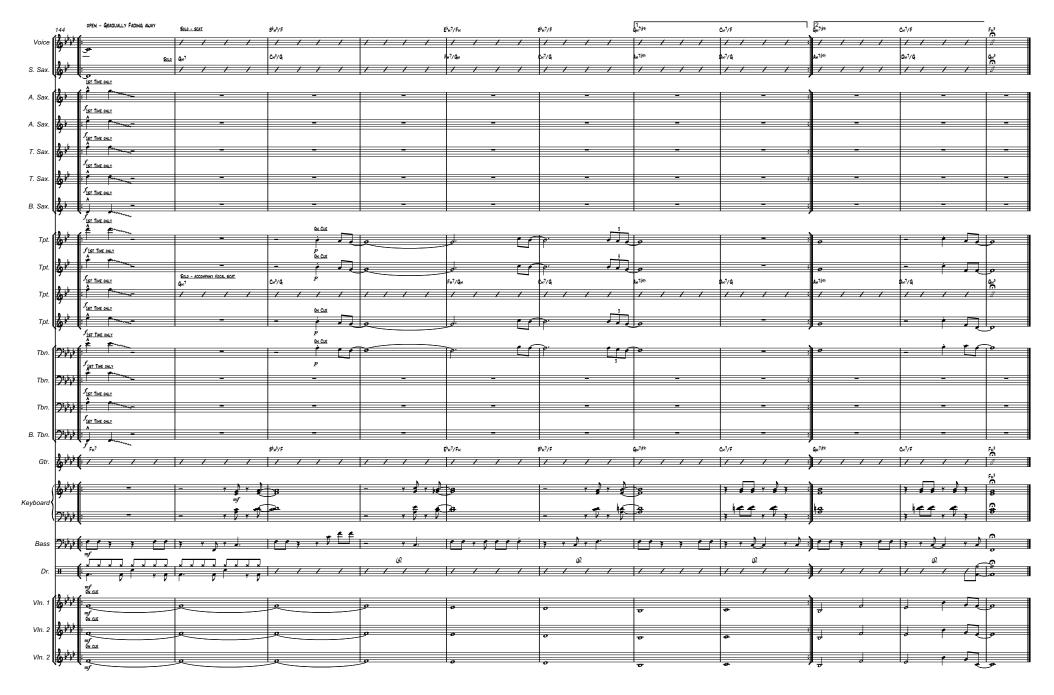

## Commissioned by the Toronto Starlight Orchestra (www.starlightorchestra.ca) KILLING ME SOFTLY WITH HIS SONG

Fox/Gimbel Arr. Matt Amy



SLOWLY =80



























(www.starlightorchestra.ca)

KILLING ME SOFTLY WITH HIS SONG











































































## KILLING ME SOFTLY WITH HIS SONG















Solo Soprano Sax (If No Vocal)





















Solo Soprano Sax (If No Vocal)





Solo Soprano Sax (If No Vocal)





(www.starlightorchestra.ca)

## KILLING ME SOFTLY WITH HIS SONG

























(www.starlightorchestra.ca)

## KILLING ME SOFTLY WITH HIS SONG

















### KILLING ME SOFTLY WITH HIS SONG



12/8 FEEL FUNK =174 (SWUNG QUAVERS)











































# KILLING ME SOFTLY WITH HIS SONG

Fox/Gimbel Arr. <u>Matt Amy</u>



mf













2nd Tenor Sax







# KILLING ME SOFTLY WITH HIS SONG

























- TENOR 1ST TIME









Bari Sax