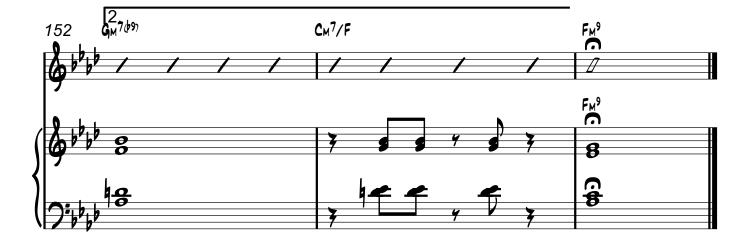

#### KILLING ME SOFTLY WITH HIS SONG

Piano (Synth Rhodes Opt.)

Piano (Synth Rhodes Opt.)

Piano (Synth Rhodes Opt.)

Piano (Synth Rhodes Opt.)

Piano (Synth Rhodes Opt.)