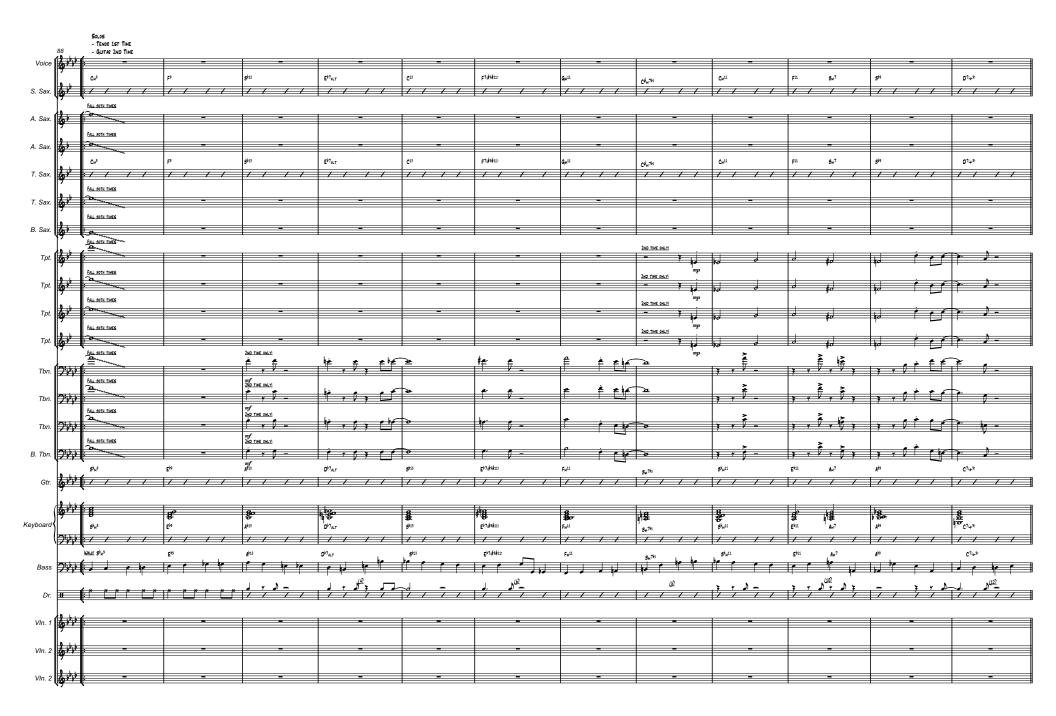

## Commissioned by the Toronto Starlight Orchestra (www.starlightorchestra.ca) KILLING ME SOFTLY WITH HIS SONG

Fox/Gimbel Arr. Matt Amy



SLOWLY =80



























(www.starlightorchestra.ca)

KILLING ME SOFTLY WITH HIS SONG











































































## KILLING ME SOFTLY WITH HIS SONG















Solo Soprano Sax (If No Vocal)





















Solo Soprano Sax (If No Vocal)





Solo Soprano Sax (If No Vocal)





(www.starlightorchestra.ca)

## KILLING ME SOFTLY WITH HIS SONG

























(www.starlightorchestra.ca)

## KILLING ME SOFTLY WITH HIS SONG

















### KILLING ME SOFTLY WITH HIS SONG



12/8 FEEL FUNK =174 (SWUNG QUAVERS)











































# KILLING ME SOFTLY WITH HIS SONG

Fox/Gimbel Arr. <u>Matt Amy</u>



mf













2nd Tenor Sax







# KILLING ME SOFTLY WITH HIS SONG

























- TENOR 1ST TIME