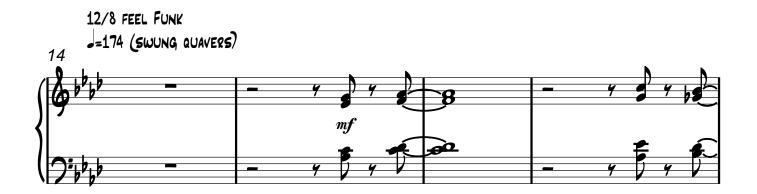

### KILLING ME SOFTLY WITH HIS SONG

12/8 FEEL FUNK =174 (SWUNG QUAVERS)

#### KILLING ME SOFTLY WITH HIS SONG

Piano (Synth Rhodes Opt.)

Piano (Synth Rhodes Opt.)

Piano (Synth Rhodes Opt.)

Piano (Synth Rhodes Opt.)

Piano (Synth Rhodes Opt.)