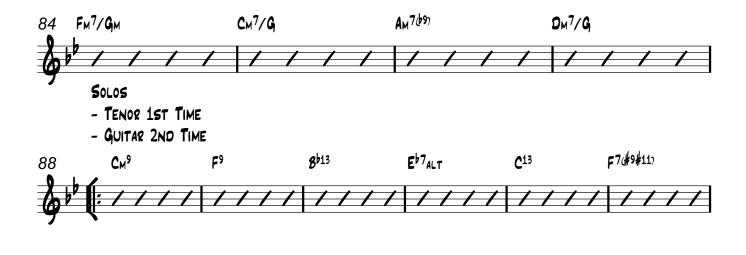

## Commissioned by the Toronto Starlight Orchestra (www.starlightorchestra.ca) KILLING ME SOFTLY WITH HIS SONG

Fox/Gimbel Arr. Matt Amy



SLOWLY =80



























(www.starlightorchestra.ca)

KILLING ME SOFTLY WITH HIS SONG











































































## KILLING ME SOFTLY WITH HIS SONG















Solo Soprano Sax (If No Vocal)





















Solo Soprano Sax (If No Vocal)





Solo Soprano Sax (If No Vocal)





(www.starlightorchestra.ca)

## KILLING ME SOFTLY WITH HIS SONG

























(www.starlightorchestra.ca)

## KILLING ME SOFTLY WITH HIS SONG

















### KILLING ME SOFTLY WITH HIS SONG



12/8 FEEL FUNK =174 (SWUNG QUAVERS)











































# KILLING ME SOFTLY WITH HIS SONG

Fox/Gimbel Arr. <u>Matt Amy</u>



mf













2nd Tenor Sax







# KILLING ME SOFTLY WITH HIS SONG

























- TENOR 1ST TIME









Bari Sax



## KILLING ME SOFTLY WITH HIS SONG





Commissioned by the Toronto Starlight Orchestra (www.starlightorchestra.ca)

KILLING ME SOFTLY WITH HIS SONG



KILLING ME SOFTLY

2nd Trumpet



KILLING ME SOFTLY WITH HIS SONG









































#### 4th Trumpet

KILLING ME SOFTLY WITH HIS SONG





















OPEN - GRADUALLY FADING AWAY





#### 1st Trombone

KILLING ME SOFTLY WITH HIS SONG





















1st Trombone





























## KILLING ME SOFTLY WITH HIS SONG

Fox/Gimbel Arr. <u>Matt Amy</u>



f

2nd Trombone











2n