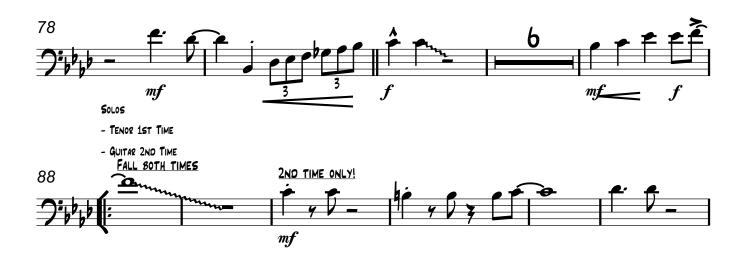

# KILLING ME SOFTLY WITH HIS SONG

- TENOR 1ST TIME

Bari Sax

Drums

SOLOS

- TENOR 1ST TIME

- GUITAR 2ND TIME

Drums

Drums