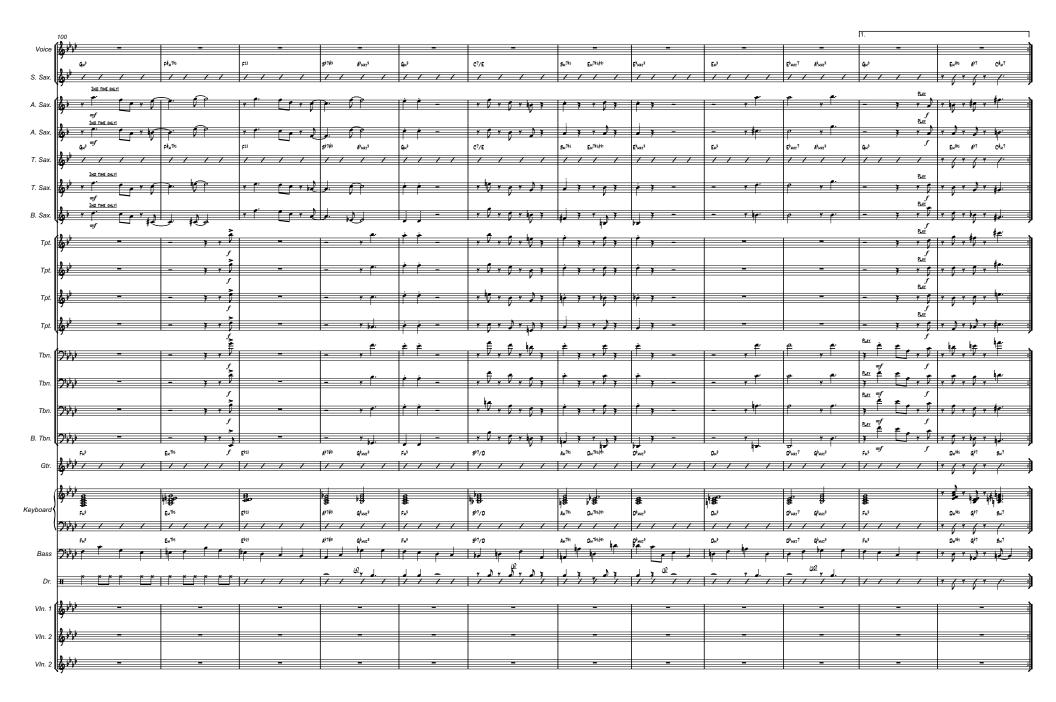

# KILLING ME SOFTLY WITH HIS SONG

Fox/Gimbel Arr. <u>Matt Amy</u>

mf

2nd Tenor Sax

# KILLING ME SOFTLY WITH HIS SONG

- TENOR 1ST TIME

Bari Sax