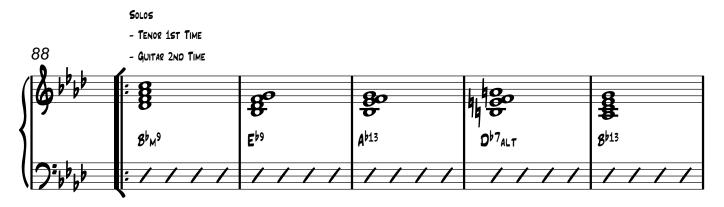

#### 1st Trombone

KILLING ME SOFTLY WITH HIS SONG





















1st Trombone





























## KILLING ME SOFTLY WITH HIS SONG

Fox/Gimbel Arr. <u>Matt Amy</u>



f

2nd Trombone











2nd Trombone











#### KILLING ME SOFTLY WITH HIS SONG



**3rd Trombone** 





















7;

♪

(www.starlightorchestra.ca)

#### KILLING ME SOFTLY WITH HIS SONG

Fox/Gimbel Arr. <u>Matt Amy</u>

**, , , ,** 

♪



























#### Commissioned by the Toronto Starlight Orchestra

(www.starlightorchestra.ca)

# KILLING ME SOFTLY WITH HIS SONG



Guitar































Guitar







#### KILLING ME SOFTLY WITH HIS SONG









Piano (Synth Rhodes Opt.)













Piano (Synth Rhodes Opt.)



















Piano (Synth Rhodes Opt.)









Piano (Synth Rhodes Opt.)











Piano (Synth Rhodes Opt.)











### KILLING ME SOFTLY WITH HIS SONG

















Electric Bass (Frettless Opt.)

















Electric Bass (Frettless Opt.)















Electric Bass (Frettless Opt.)















Electric Bass (Frettless Opt.)













(www.starlightorchestra.ca) KILLING ME SOFTLY WITH HIS SONG























Drums









SOLOS

- TENOR 1ST TIME

- GUITAR 2ND TIME







Drums















Drums











#### (www.starlightorchestra.ca)

## KILLING ME SOFTLY WITH HIS SONG































(www.starlightorchestra.ca)

## KILLING ME SOFTLY WITH HIS SONG



































# KILLING ME SOFTLY WITH HIS SONG

















(www.starlightorchestra.ca)

#### KILLING ME