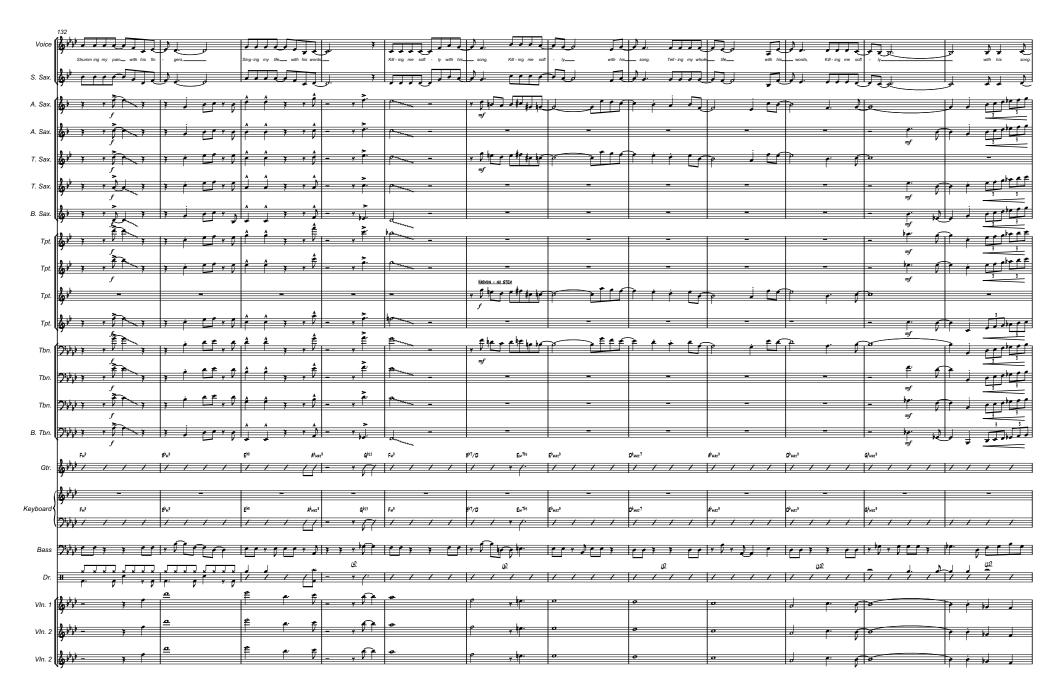

### KILLING ME SOFTLY WITH HIS SONG

12/8 FEEL FUNK =174 (SWUNG QUAVERS)

Drums

SOLOS

- TENOR 1ST TIME

- GUITAR 2ND TIME

Drums

Drums