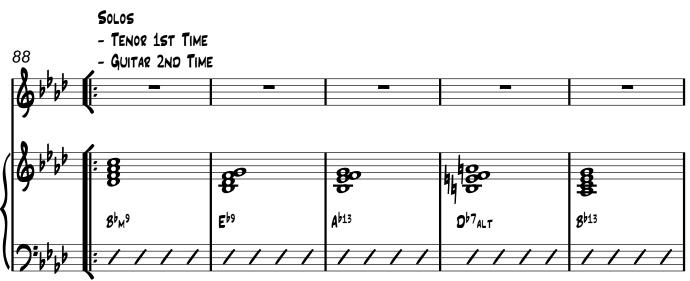

# KILLING ME SOFTLY WITH HIS SONG

- TENOR 1ST TIME

Bari Sax

Drums

SOLOS

- TENOR 1ST TIME

- GUITAR 2ND TIME

Drums

Drums